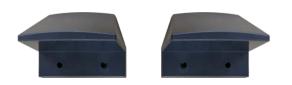

esign, it flexibly complies with users' demand no matter for standard or long time operation.

Featuring 6KVA, 10KVA integrated with **LCD display**, **Power Distribution Unit(PDU)**, **high output power factor 0.9**, outstanding performance, optional external battery bank.





















# **Basic Functional Module and Power Topology**



#### **Structural Diagram** – PlusPRO 5-6K

#### **Standard Model with PDU Module**



#### **Structural Diagram** – PlusPRO 5-10K

#### **Standard Model with PDU Module**



#### **Structural Diagram** – PlusPRO 5-6K

#### **Optional Model without PDU Module**



#### **Structural Diagram** – PlusPRO 5-10K

#### **Optional Model without PDU Module**



## **Accessories**

## **Tray Wheels**



## **Mounting Bracket**





## **Stabilizing Feet**





## PDU







## **Tower/Rack Convertible**

#### Rotate the screen 90 degrees





Remove the Tray Wheels

**Tower Type** 

Rack Type

## **External Battery Bank**



## **Control Panel Information**

# **LED Definition**: Normal LED / Battery LED / Bypass LED / Fault LED



# **LCD Display**



#### **Features**









- 92% High efficiency mode (Line mode)
- Rack/tower convertible design
- Emergency Battery Back-up
- 0.9 Output power factor 0.9
- Pure Sine wave Output
- Modular design

# **Specifications -1**

| MODEL                    | PlusPRO 5-6K                                | PlusPRO 5-10K |  |  |
|--------------------------|---------------------------------------------|---------------|--|--|
| CAPACITY                 | 6KVA/5.4KW                                  | 10KVA/