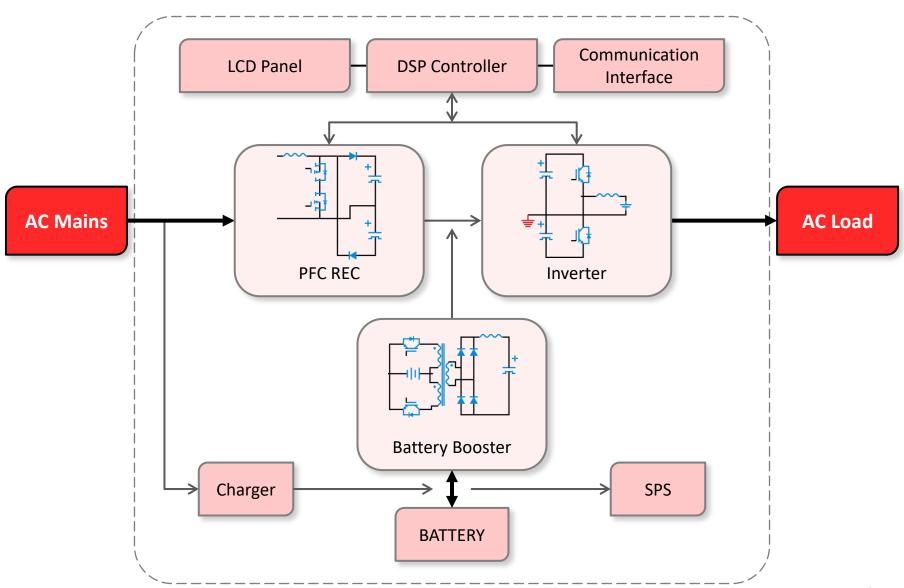

# PlusPRO 5 Series Rack/Tower

**ON-LINE UPS** 

6000VA & 10000VA

#### **PlusPRO 5 Series**

## **6KVA/5.4KW** & **10KVA/9KW**





Tower Type

Rack Type

#### **Product Introduction**

**PlusPRO 5** series 6KVA to 10KVA is a true double conversion online UPS with **pure** sinewave output, zero transfer time and enhanced capacity. With split-type design, it flexibly complies with users' demand no matter for standard or long time operation.

Featuring 6KVA, 10KVA integrated with **LCD display**, **Power Distribution Unit(PDU)**, **high output power factor 0.9**, outstanding performance, optional external battery bank.





















# **Basic Functional Module and Power Topology**



#### **Structural Diagram** – PlusPRO 5-6K

#### **Standard Model with PDU Module**



#### **Structural Diagram** – PlusPRO 5-10K

#### **Standard Model with PDU Module**



#### **Structural Diagram** – PlusPRO 5-6K

#### **Optional Model without PDU Module**



#### **Structural Diagram** – PlusPRO 5-10K

#### **Optional Model without PDU Module**



## **Accessories**

## **Tray Wheels**



## **Mounting Bracket**





## **Stabilizing Feet**





## PDU







## **Tower/Rack Convertible**

#### Rotate the screen 90 degrees





Remove the Tray Wheels

**Tower Type** 

Rack Type

## **External Battery Bank**



## **Control Panel Information**

# **LED Definition**: Normal LED / Battery LED / Bypass LED / Fault LED



# **LCD Display**



#### **Features**









- 92% High effici