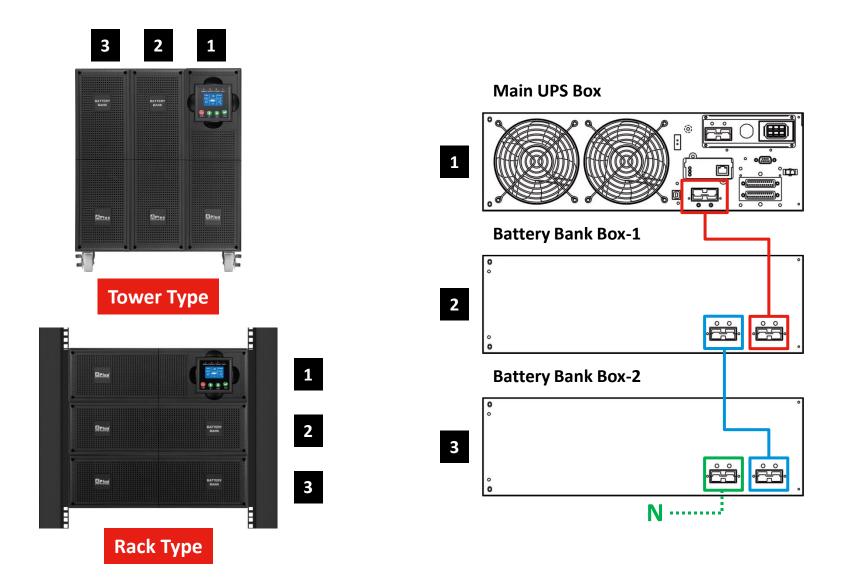

Unit(PDU)**, **high output power factor 0.9**, outstanding performance, optional external battery bank.





















# **Basic Functional Module and Power Topology**



#### **Structural Diagram** – PlusPRO 5-6K

#### **Standard Model with PDU Module**



#### **Structural Diagram** – PlusPRO 5-10K

#### **Standard Model with PDU Module**



#### **Structural Diagram** – PlusPRO 5-6K

#### **Optional Model without PDU Module**



#### **Structural Diagram** – PlusPRO 5-10K

#### **Optional Model without PDU Module**



## **Accessories**

## **Tray Wheels**



## **Mounting Bracket**





## **Stabilizing Feet**





## PDU







## **Tower/Rack Convertible**

#### Rotate the screen 90 degrees





Remove the Tray Wheels

**Tower Type** 

Rack Type

## **External Battery Bank**



## **Control Panel Information**

# **LED Definition**: Normal LED / Battery LED / Bypass LED / Fault LED



# **LCD Display**



#### **Features**









- 92% High efficiency mode (Line mode)
- Rack/tower convertible design
- Emergency Battery Back-up
- 0.9 Output power factor 0.9
- Pure Sine wave Output
- Modular design

# **Specifications -1**

| MODEL                    | PlusPRO 5-6K                                | PlusPRO 5-10K |  |  |
|--------------------------|---------------------------------------------|---------------|--|--|
| CAPACITY                 | 6KVA/5.4KW                                  | 10KVA/9KW     |  |  |
| INPUT                    |                                             |               |  |  |
| Phase                    | 1 Phase 2 Wires with Ground