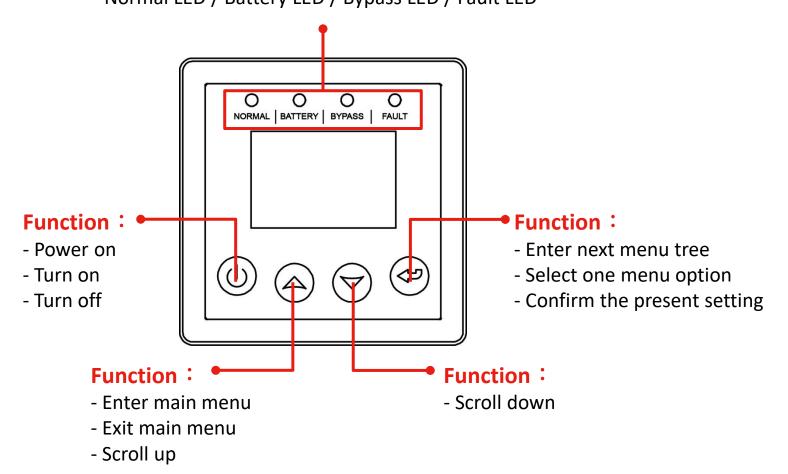

## **Control Panel Information**

# **LED Definition**: Normal LED / Battery LED / Bypass LED / Fault LED