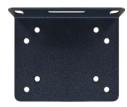

capacity. With split-type design, it flexibly complies with users' demand no matter for standard or long time operation.

Featuring 6KVA, 10KVA integrated with **LCD display**, **Power Distribution Unit(PDU)**, **high output power factor 0.9**, outstanding performance, optional external battery bank.





















# **Basic Functional Module and Power Topology**



#### **Structural Diagram** – PlusPRO 5-6K

#### **Standard Model with PDU Module**



#### **Structural Diagram** – PlusPRO 5-10K

#### **Standard Model with PDU Module**



#### **Structural Diagram** – PlusPRO 5-6K

#### **Optional Model without PDU Module**



#### **Structural Diagram** – PlusPRO 5-10K

#### **Optional Model without PDU Module**



## **Accessories**

## **Tray Wheels**



## **Mounting Bracket**





## **Stabilizing Feet**





## PDU







## **Tower/Rack Convertible**

#### Rotate the screen 90 degrees





Remove the Tray Wheels

**Tower Type** 

Rack Type

## **External Battery Bank**



## **Control Panel Information**

# **LED Definition**: Normal LED / Battery LED / Bypass LED / Fault LED



# **LCD Display**



#### **Features**









- 92% High efficiency mode (Line mode)
- Rack/tower convertible design
- Emergency Battery Back-up
- 0.9 Output power factor 0.9
- Pure Sine wave Output
- Modular design

# **Specifications -1**

| MODEL                    | PlusPRO 5-6K                                | PlusPRO 5-10K |  |  |
|--------------------------|---------------------------------------------|---------------|--|--|
| CAPACITY                 | 6KVA/5.4KW