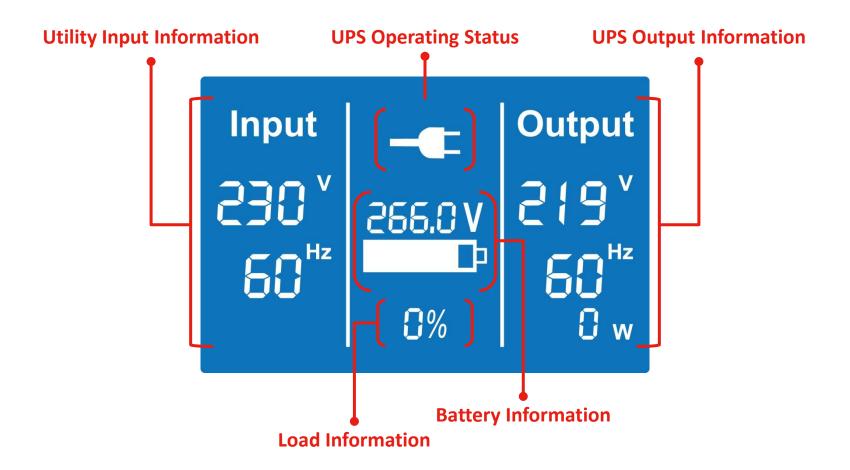

Basic Functional Module and Power Topology**



#### **Structural Diagram** – PlusPRO 5-6K

#### **Standard Model with PDU Module**



#### **Structural Diagram** – PlusPRO 5-10K

#### **Standard Model with PDU Module**



#### **Structural Diagram** – PlusPRO 5-6K

#### **Optional Model without PDU Module**



#### **Structural Diagram** – PlusPRO 5-10K

#### **Optional Model without PDU Module**



## **Accessories**

## **Tray Wheels**



## **Mounting Bracket**





## **Stabilizing Feet**





## PDU







## **Tower/Rack Convertible**

#### Rotate the screen 90 degrees





Remove the Tray Wheels

**Tower Type** 

Rack Type

## **External Battery Bank**



## **Control Panel Information**

# **LED Definition**: Normal LED / Battery LED / Bypass LED / Fault LED



# **LCD Display**



#### **Features**









- 92% High efficiency mode (Line mode)
- Rack/tower convertible design
- Emergency Battery Back-up
- 0.9 Output power factor 0.9
- Pure Sine wave Output
- Modular design

# **Specifications -1**

| MODEL                    | PlusPRO 5-6K                                | PlusPRO 5-10K |  |  |
|--------------------------|---------------------------------------------|---------------|--|--|
| CAPACITY                 | 6KVA/5.4KW                                  | 10KVA/9KW     |  |  |
| INPUT                    |                                             |               |  |  |
| Phase                    | 1 Phase 2 Wires with Ground                 |               |  |  |
| Voltage                  | 220/230/240Vac                              |               |