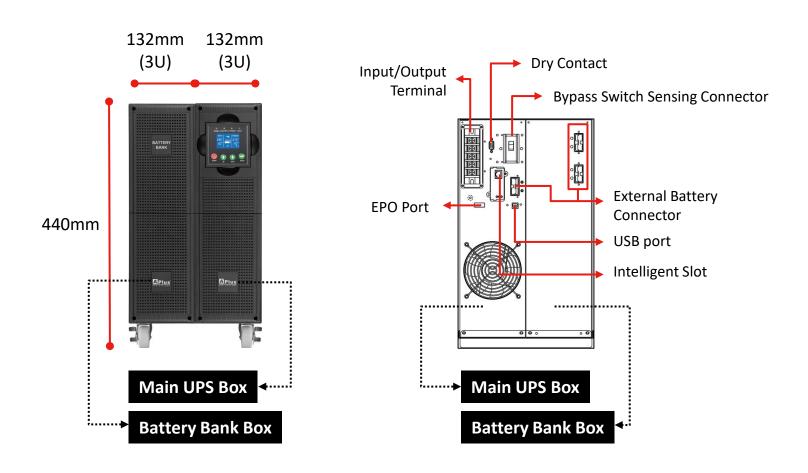

#### **Structural Diagram** – PlusPRO 5-6K

#### **Standard Model with PDU Module**

## **Control Panel Information**