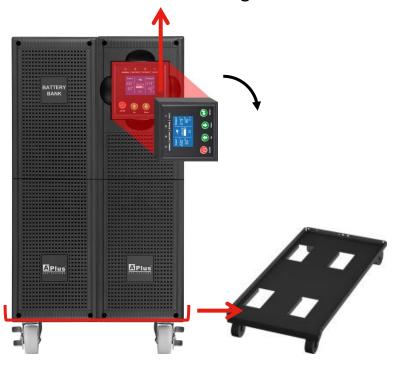

## **Tray Wheels**

## **Tower/Rack Convertible**

#### Rotate the screen 90 degrees

Remove the Tray Wheels

**Tower Type** 

Rack Type