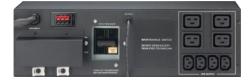

ly complies with users' demand no matter for standard or long time operation.

Featuring 6KVA, 10KVA integrated with **LCD display**, **Power Distribution Unit(PDU)**, **high output power factor 0.9**, outstanding performance, optional external battery bank.





















# **Basic Functional Module and Power Topology**



#### **Structural Diagram** – PlusPRO 5-6K

#### **Standard Model with PDU Module**



#### **Structural Diagram** – PlusPRO 5-10K

#### **Standard Model with PDU Module**



#### **Structural Diagram** – PlusPRO 5-6K

#### **Optional Model without PDU Module**



#### **Structural Diagram** – PlusPRO 5-10K

#### **Optional Model without PDU Module**



## **Accessories**

## **Tray Wheels**



## **Mounting Bracket**





## **Stabilizing Feet**





## PDU







## **Tower/Rack Convertible**

#### Rotate the screen 90 degrees





Remove the Tray Wheels

**Tower Type** 

Rack Type

## **External Battery Bank**



## **Control Panel Information**

# **LED Definition**: Normal LED / Battery LED / Bypass LED / Fault LED



# **LCD Display**



#### **Features**









- 92% High efficiency mode (Line mode)
- Rack/tower convertible design
- Emergency Battery Back-up
- 0.9 Output power factor 0.9
- Pure Sine wave Output
- Modular design

# **Specifications -1**

| MODEL                    | PlusPRO 5-6K                                | PlusPRO 5-10K |  |  |
|--------------------------|---------------------------------------------|---------------|--|--|
| CAPACITY                 | 6KVA/5.4KW                                  | 10KVA/9KW     |  |  |