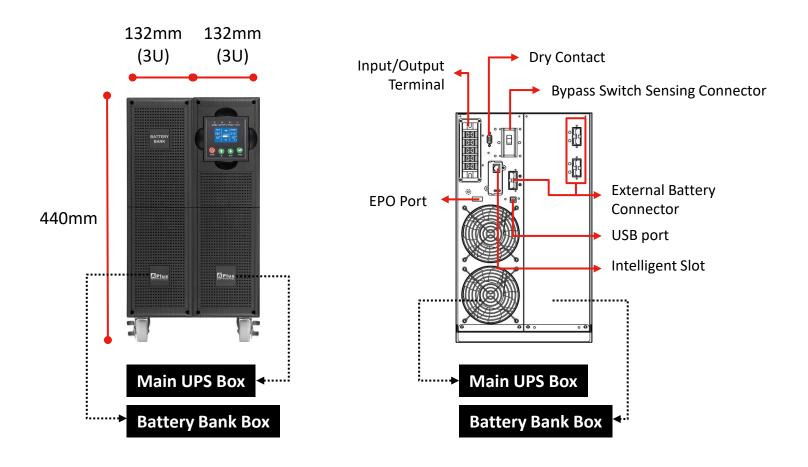

#### **Structural Diagram** – PlusPRO 5-10K

#### **Standard Model with PDU Module**

## **Control Panel Information**