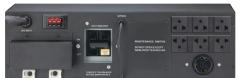

ibly complies with users' demand no matter for standard or long time operation.

Featuring 6KVA, 10KVA integrated with **LCD display**, **Power Distribution Unit(PDU)**, **high output power factor 0.9**, outstanding performance, optional external battery bank.





















# **Basic Functional Module and Power Topology**



#### **Structural Diagram** – PlusPRO 5-6K

#### **Standard Model with PDU Module**



#### **Structural Diagram** – PlusPRO 5-10K

#### **Standard Model with PDU Module**



#### **Structural Diagram** – PlusPRO 5-6K

#### **Optional Model without PDU Module**



#### **Structural Diagram** – PlusPRO 5-10K

#### **Optional Model without PDU Module**



## **Accessories**

## **Tray Wheels**



## **Mounting Bracket**





## **Stabilizing Feet**





## PDU







## **Tower/Rack Convertible**

#### Rotate the screen 90 degrees





Remove the Tray Wheels

**Tower Type** 

Rack Type

## **External Battery Bank**



## **Control Panel Information**

# **LED Definition**: Normal LED / Battery LED / Bypass LED / Fault LED



# **LCD Display**



#### **Features**









- 92% High efficiency mode (Line mode)
- Rack/tower convertible design
- Emergency Battery Back-up
- 0.9 Output power factor 0.9
- Pure Sine wave Output
- Modular design

# **Specifications -1**

| MODEL                    | PlusPRO 5-6K                                | PlusPRO 5-10K |  |  |
|--------------------------|---------------------------------------------|---------------|--|--|
| CAPACITY                 | 6KVA/5.4KW                                  | 10KVA/9KW     |  |