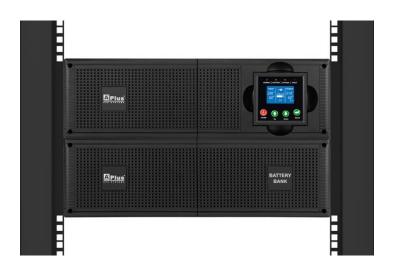

ration.

Featuring 6KVA, 10KVA integrated with **LCD display**, **Power Distribution Unit(PDU)**, **high output power factor 0.9**, outstanding performance, optional external battery bank.





















# **Basic Functional Module and Power Topology**



#### **Structural Diagram** – PlusPRO 5-6K

#### **Standard Model with PDU Module**



#### **Structural Diagram** – PlusPRO 5-10K

#### **Standard Model with PDU Module**



#### **Structural Diagram** – PlusPRO 5-6K

#### **Optional Model without PDU Module**



#### **Structural Diagram** – PlusPRO 5-10K

#### **Optional Model without PDU Module**



## **Accessories**

## **Tray Wheels**



## **Mounting Bracket**





## **Stabilizing Feet**





## PDU







## **Tower/Rack Convertible**

#### Rotate the screen 90 degrees





Remove the Tray Wheels

**Tower Type** 

Rack Type

## **External Battery Bank**



## **Control Panel Information**

# **LED Definition**: Normal LED / Battery LED / Bypass LED / Fault LED



# **LCD Display**



#### **Features**









- 92% High efficiency mode (Line mode)
- Rack/tower convertible design
- Emergency Battery Back-up
- 0.9 Output power factor 0.9
- Pure Sine wave Output
- Modular design

# **Specifications -1**

| MODEL                    | PlusPRO 5-6K                                | PlusPRO 5-10K |  |  |
|--------------------------|---------------------------------------------|---------------|--|--|
| CAPACITY                 | 6KVA/5.4KW                                  | 10KVA/9KW     |  |  |
| INPUT                    |