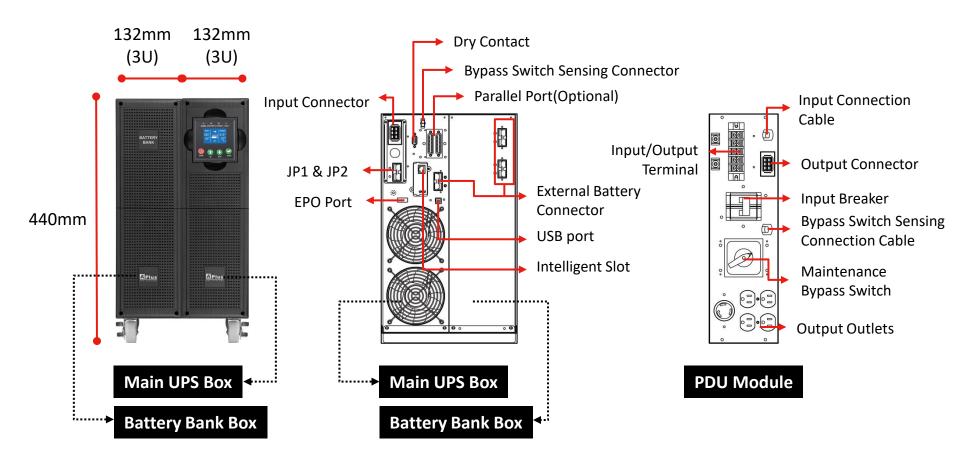

#### **Structural Diagram** – PlusPRO 5-6K

#### **Standard Model with PDU Module**

#### **Structural Diagram** – PlusPRO 5-10K

#### **Optional Model without PDU Module**