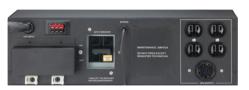

## **Control Panel Information**

# **LED Definition**: Normal LED / Battery LED / Bypass LED / Fault LED

# **LCD Display**